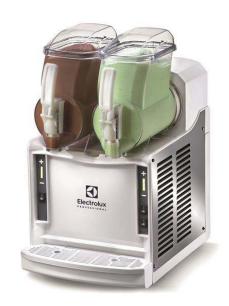

## Frozen Frozen Dispenser, 2 bowls

| ITEM #  |  |  |
|---------|--|--|
| MODEL # |  |  |
| NAME #  |  |  |
|         |  |  |
| SIS #   |  |  |
| AIA#    |  |  |

560022 (NINA2)

Frozen Cream Dispenser with 2x2 I bowls

#### Item No.

Mini dispenser for cold creams and sherbets with 2 tank of 2lt of finished product each. Small dimension of the tank grants a more frequent renewal of the product inside of it for a higher freshness. Special fire-resistant plastic frame composed of ABS & Polycarbonate, steel side panels. Works with air cooling system.

#### **Main Features**

- Mini dispenser for cold creams and sorbet.
- Ideal for the operators who have little space available and small sales volumes, it is also perfect for off-season use, when frozen product demand is low.
- Small dimension of the tank grants a more frequent renewal of the product inside of it for a higher freshness.
- 2 tank of 2lt of finished product.
- Adjustable temperature from 3°C up to -6°C.