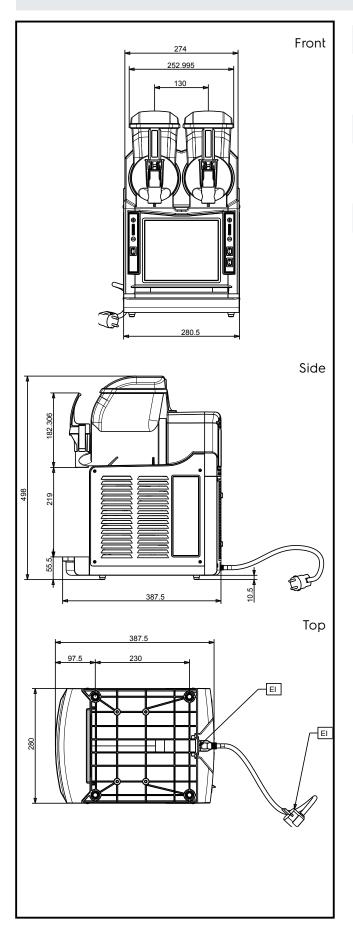

#### **Key Information:**

External dimensions, Width: 281 mm
External dimensions, Depth: 391 mm
External dimensions, Height: 498 mm
Net weight: 26 kg